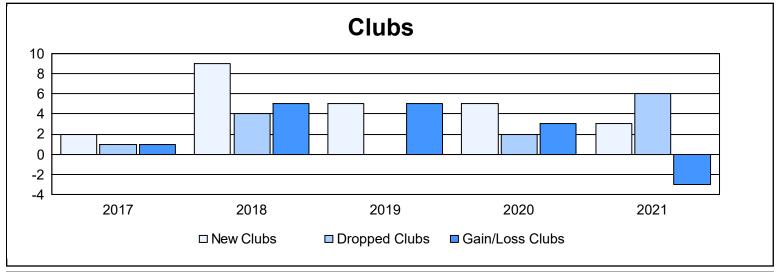

District H 2 As of June 2021 Cumulative

| Year      | New<br>Clubs | Dropped<br>Clubs | Gain/<br>Loss<br>Clubs | New<br>Members | Charter<br>Members | Reinstate<br>Members | Transfer<br>Members | Total<br>Member<br>Added | Total<br>Members<br>Dropped | Gain/<br>Loss<br>Members |
|-----------|--------------|------------------|------------------------|----------------|--------------------|----------------------|---------------------|--------------------------|-----------------------------|--------------------------|
| 2016-2017 | 2            | 1                | 1                      | 312            | 42                 | 11                   | 10                  | 375                      | 283                         | 92                       |
| 2017-2018 | 9            | 4                | 5                      | 392            | 233                | 15                   | 3                   | 643                      | 382                         | 261                      |
| 2018-2019 | 5            | 0                | 5                      | 268            | 133                | 13                   | 4                   | 418                      | 459                         | -41                      |
| 2019-2020 | 5            | 2                | 3                      | 176            | 141                | 11                   | 14                  | 342                      | 440                         | -98                      |
| 2020-2021 | 3            | 6                | -3                     | 266            | 81                 | 26                   | 8                   | 381                      | 421                         | -40                      |
| Average   | 5            | 3                | 2                      | 283            | 126                | 15                   | 8                   | 432                      | 397                         | 35                       |