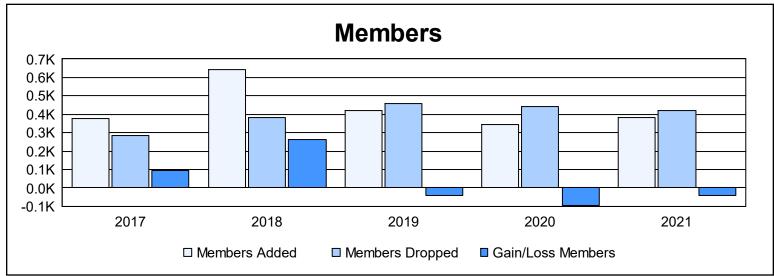

District H 2 As of June 2021 Cumulative

| Year      | New<br>Clubs | Dropped<br>Clubs | Gain/<br>Loss<br>Clubs | New<br>Members | Charter<br>Members | Reinstate<br>Members | Transfer<br>Members | Total<br>Member<br>Added | Total<br>Members<br>Dropped | Gain/<br>Loss<br>Members |
|-----------|--------------|------------------|------------------------|----------------|--------------------|----------------------|---------------------|--------------------------|-----------------------------|--------------------------|
| 2016-2017 | 2            | 1                | 1                      | 312            | 42                 | 11                   | 10                  | 375                      | 283                         | 92                       |
| 2017-2018 | 9            | 4                | 5                      | 392            | 233                | 15                   | 3                   | 643                      | 382                         | 261                      |
| 2018-2019 | 5            | 0                | 5                      | 268            | 133                | 13                   | 4                   | 418                      | 459                         | -41                      |
| 2019-2020 | 5            | 2                | 3                      | 176            | 141                | 11                   | 14                  | 342                      | 440                         | -98                      |
| 2020-2021 | 3            | 6                | -3                     | 266            | 81                 | 26                   | 8                   | 381                      | 421                         | -40                      |
| Average   | 5            | 3                | 2                      | 283            | 126                | 15                   | 8                   | 432                      | 397                         | 35                       |